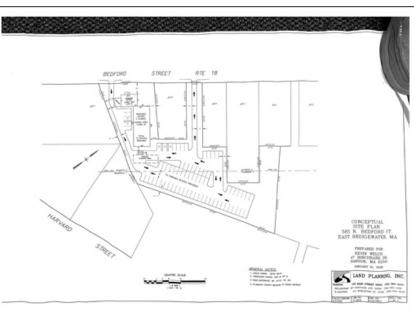

## 585 N Bedford St, East Bridgewater, MA 02333

- » MLS #: 73123671
- » Land | Lot: 75,359 ft<sup>2</sup> (1.73 acres)
- » More Info: 585NBedfordSt.IsForSale.com

Korey Welch (781) 367-3351 kwelch@boomrealty.com

Boom Realty 22 Reservoir Park Dr Suite 2 Rockland, MA 02370 (855) 544-2666

Great opportunity for a potential commercial building on busy RT 18 with high traffic count. Zoned B2 and situated on 1.73 acres is a conceptual design totaling 14,520 total square feet of commercial office space, one potential residential unit, and 73 parking spaces with separate entrance and exit.